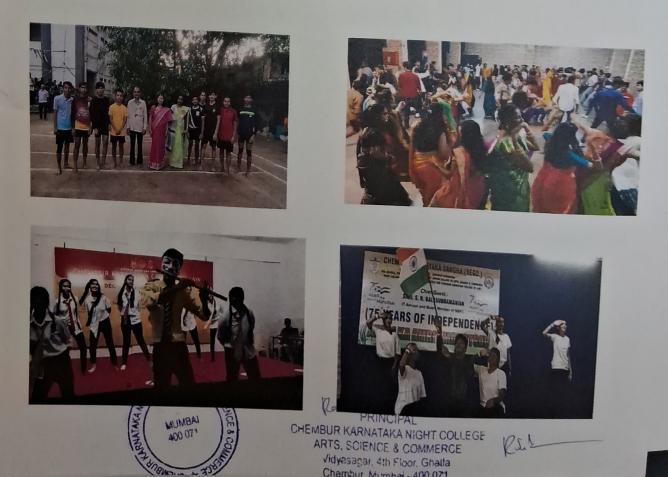

# Cultural and extra-curricular activity

We conduct all the cultural, sports and extra-curricular activity for both girls and boys. This ensures equal opportunities for both girls and boys to participate in all activities, promoting inclusivity and diversity. We actively encourage female students to engage in sports, such as box cricket, providing them with opportunities to showcase their athletic talents. We have equal number of participant in all activities conducted for students such as Dutch ball, Kho-Kho, food festival, etc.

This approach not only helps students internalize and comprehend the concepts and theories associated with the social construction of gender but also emphasizes effective strategies for addressing gender-related issues.