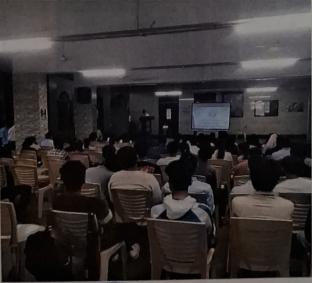

# Women development cell

0

As per the guidelines of the Vice Chancellor of University of Mumbai, the College has introduced a Women Development Cell. The main objective of the cell is to look into the grievances of the women, both students as well as staff members (teaching and non-teaching), and to provide guidance and help them for their development. This initiative is dedicated to gain a deeper understanding of the challenges faced by females in the society and recognizing instances of discrimination against women in various aspects of life. We aim to achieve this through workshops and Seminar. Under this cell we have also conducted seminar on hygiene, basic grooming for women and self-defense seminar for both men and women.