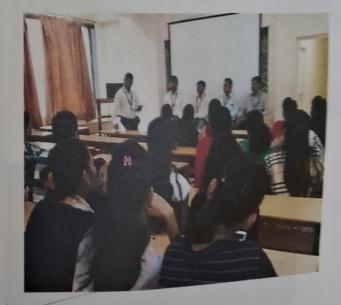

# Women development cell

0

As per the guidelines of the Vice Chancellor of University of Mumbai, the College has introduced a Women Development Cell. The main objective of the cell is to look into the grievances of the women, both students as well as staff members (teaching and non-teaching), and to provide guidance and help them for their development. This initiative is dedicated to gain a deeper understanding of the challenges faced by females in the society and recognizing instances of discrimination against women in various aspects of life. We aim to achieve this through workshops and Seminar. Under this cell we have also conducted seminar on hygiene, basic grooming for women and self-defense seminar for both men and women.